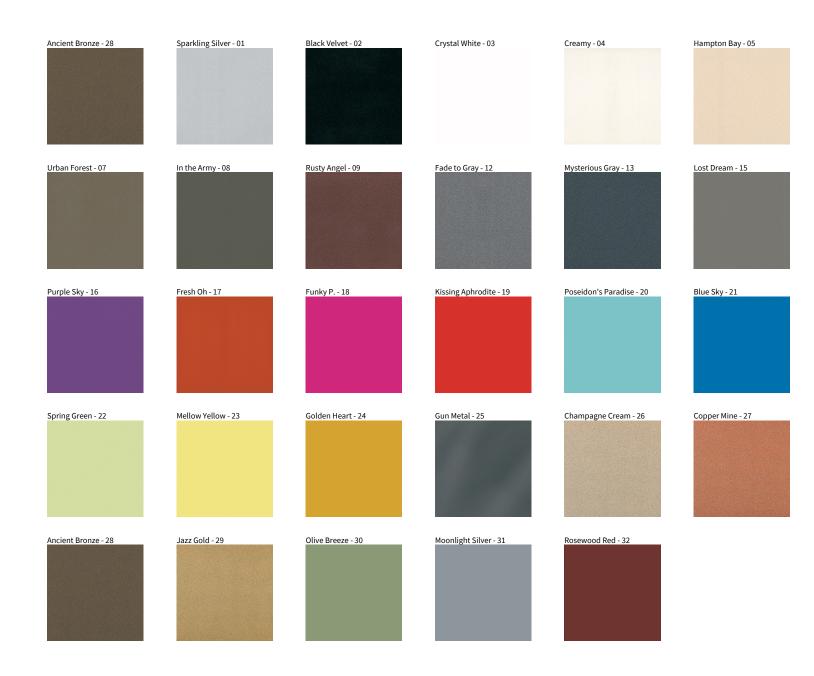

## **BIONIQ ROUND WALLWASH RECESSED**

COLOR FINISH CHART

| PROJECT  |   |
|----------|---|
| TYPE     |   |
| NOTES    |   |
| QUANTITY | - |
| DATE     |   |

**Digital:** Not all screens are calibrated the same, and therefore, colors will appear differently between screens. **Physical:** When texture is involved, there will be variations in color, character and tone within a product series and between product families.

**Gun Metal:** No Gun Metal finish is alike. It combines a mixture of transparent and black color particles which ensures a highly individual effect and no luminaire being identical. **Champagne Cream, Copper Mine, Ancient Bronze + Jazz Gold:** These finishes have slight fading from specific powder coating production. Each luminaire will slightly vary.